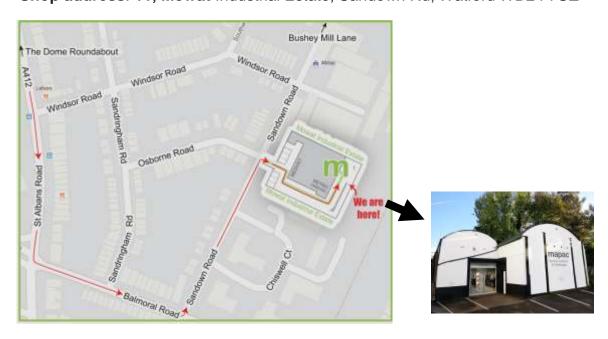

## 2. BUY AT OUR ON-SITE MAPAC SHOP

(Visit <a href="http://www.mapac.com/education/parents">http://www.mapac.com/education/parents</a> for updates and shop opening times which may vary!)

Shop address: 11, Mowat Industrial Estate, Sandown Rd, Watford WD24 7UZ

The address for Click & Collect:

- 6, Mowat Industrial Estate, Sandown Rd, Watford WD24 7UZ
- If using Option 'Delivery to your school' Please note child's name/class in 'Special Instructions'. This option is only available during term time, is switched off end of June and resumed in September.