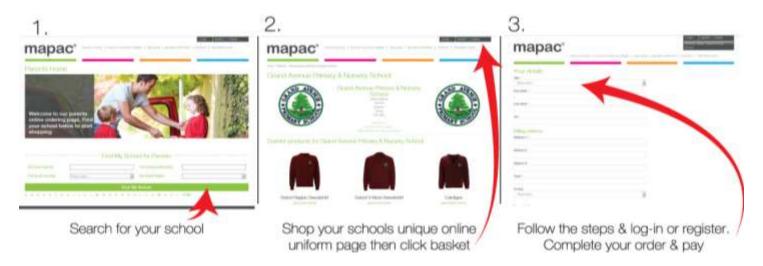

## 1. ORDER ONLINE

#### **HOW TO ONLINE ORDER**

- Visit <a href="https://www.mapac.com/education/parents">www.mapac.com/education/parents</a> or search online for 'Mapac find your school'.
- Once on your dedicated school page, simply add everything you need to your basket, register (if you haven't already) and then check out. (See the 3 steps below)