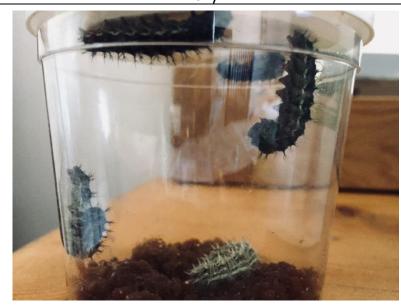

## Mrs Murphy's Very Hungry Caterpillars Page 2

Day 10 Day 11

Here you can see one of the caterpillars in a j shape. This one is getting ready to form its chrysalis.

Two more have climbed to the top, one is on its way and the other one is still in the bottom of the cup.