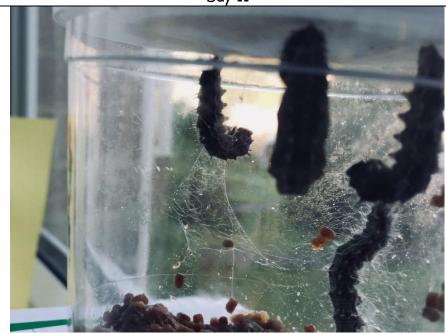

Can you see the details close up? You could observe this very closely and draw them just like scientist and wildlife experts do.

Here we have three caterpillars in the j shape. I will need to keep the cup very still now. This is an important time in 2 or 3 days the chrysalides will harden. I will send a photo when all of them are at this stage. Then we need to be patient.